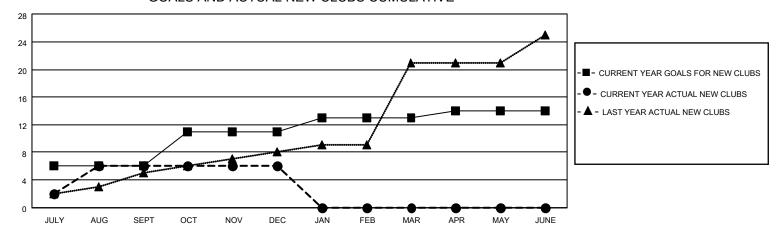

## GOALS AND ACTUAL NEW CLUBS CUMULATIVE

## Clubs Members **RESULTS FOR 2022-2023 RESULTS FOR 2022-2023** NEW CLUB GOAL NEW CLUBS DROPPED CLUBS MEMBER GROWTH NET MEMBER GROWTH DROPPED QUARTER QUARTER MEMBERS ACTUAL **GOAL ACTUAL** (including transfers) 6 6 0 200 340 JULY/AUG/SEPT JULY/AUG/SEPT 452 5 2 200 176 101 OCT/NOV/DEC OCT/NOV/DEC 2 0 0 JAN/FEB/MAR JAN/FEB/MAR 100 0 0 75 0 0 APR/MAY/JUNE APR/MAY/JUNE