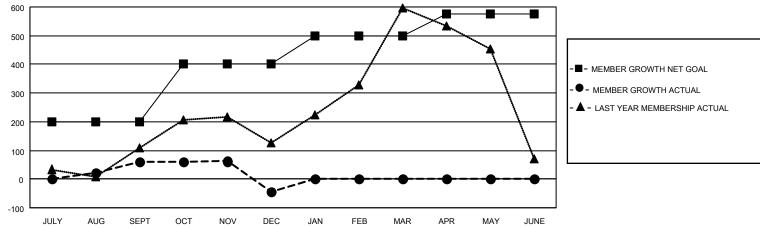

## GOALS AND ACTUAL MEMBERS CUMULATIVE

| DROPPED CLUBS: 2 |     | 69 CLUBS OF 206 ADDED 1 OR<br>MORE NEW MEMBERS | GENDER DISTRIBUTION       |                |
|------------------|-----|------------------------------------------------|---------------------------|----------------|
|                  |     | WORE NEW WEINBERS                              | MALE                      | 3,917 (69.41%) |
|                  |     |                                                | FEMALE                    | 1,725 (30.57%) |
| DROPPED MEMBERS  |     |                                                | NON BINARY                | 0 (0.00%)      |
|                  | •   |                                                | PREFER NOT TO ANSWER      | 1 (0.02%)      |
| DECEASED         | 3   |                                                |                           |                |
| CLUB CANCELLED   | 37  | CLICK HERE FOR CUMULATIVE                      | TOTAL FAMILY UNIT MEMBERS | 2,722          |
| OTHER            | 476 | MEMBERSHIP DATA                                |                           |                |
| TOTAL            | 516 |                                                | FAMILY MEMBERS PAYING HAI | _F DUES 1,551  |
|                  |     |                                                |                           |                |

## Clubs Members **RESULTS FOR 2022-2023 RESULTS FOR 2022-2023** NEW CLUB GOAL NEW CLUBS DROPPED CLUBS MEMBER GROWTH NET MEMBER GROWTH DROPPED QUARTER QUARTER MEMBERS ACTUAL **GOAL ACTUAL** (including transfers) 6 6 0 200 340 JULY/AUG/SEPT JULY/AUG/SEPT 452 5 2 200 176 101 OCT/NOV/DEC OCT/NOV/DEC 2 0 0 JAN/FEB/MAR JAN/FEB/MAR 100 0 0 75 0 0 APR/MAY/JUNE APR/MAY/JUNE